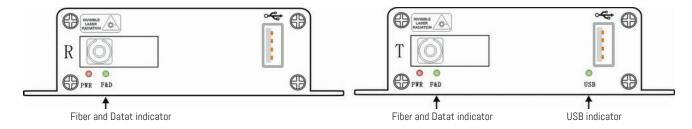

#### **PANEL**

Declare: when fiber and data connection well, F&D Light blink /off, Transmitter input USB equipment working well, USB indicator on / off. if indicator unnormal please re-plug.