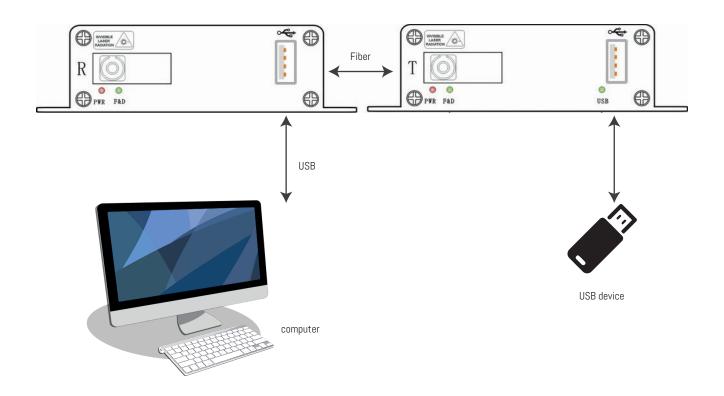

/ half duplex          |
| Support agreement          | IEEE802.3 \ 10M \ 10/100M adaptive |
| Environment                |                                    |
| Working temperature        | -20℃-70℃                           |
| Storage temperature        | -40-85°C                           |
| Humidity                   | 0-95% (non-condensing)             |

### USB CONNECTOR (TYPE A)

| Transmitter | 1pcs 'use USB wire connect with mainframe |
|-------------|-------------------------------------------|
| Receiver    | 1pcs , connect with USB equipment         |



#### **PANEL**



Declare: when fiber and data connection well, F&D Light blink /off, Transmitter input USB equipment working well, USB indicator on / off. if indicator unnormal please re-plug.

## **CONNECTION DIAGRAM**



#### ORDERING INFORMATION

| P/N          | Descriptions                                     |
|--------------|--------------------------------------------------|
| LUSB20EXT-1D | USB2.0 & 10/100M Ethernet (RJ45) Fiber Converter |