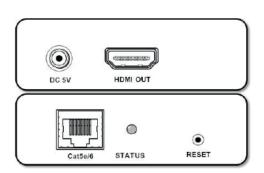

#### **TRANSMITTER**

#### **RECEIVER**

| Port Name        | Description                                                     |
|------------------|-----------------------------------------------------------------|
| HDMI IN/HDMI OUT | HDMI signal input/output                                        |
| Cat5e/6          | Ethernet interface                                              |
| DC 5V            | Power adapter socket                                            |
| RESET            | Press for 5 second to restore system setting to factory default |
| LED indicator    |                                                                 |
| Status           | Video signal connection indicator/System power indicator        |