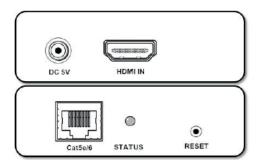

#### **TRANSMITTER**

#### **RECEIVER**

| Port Name        | Description                                                     |
|------------------|-----------------------------------------------------------------|
| HDMI IN/HDMI OUT | HDMI signal input/output                                        |
| Cat5e/6          | Ethernet interface                                              |
| DC 5V            | Power adapter socket                                            |
| RESET            | Press for 5 second to restore system setting to factory default |
| LED indicator    |                                                                 |
| Status           | Video signal connection indicator/System power indicator        |