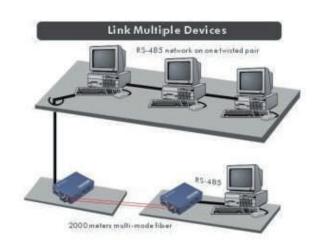

# **FEATURES**

- The transmit distance of multi-mode optical fiber can to 2KM while 40KM of the single mode.
- The transform between serial communication interface RS-232/RS485/RS-422 and optical fiber interface is available.
- The point-to-point loop connection is available.
- Separate working of serial communication RS232/RS422/RS485 is available.
- The communication speed of RS232 interface 300-115200bps, it is 1 mbps of RS422 and RS485.
- Duplex and semi-duplex RS-485 working way is available.
- The principal and subordinate working way is available. Subordinate way can be used as a repeater.
- Stable data transmit and long lifespan.
- Power: ≤5W, Power supply outside: DC5V/1A.
- Good after-sales service, quality guarantee for three years and eternal service.

#### **APPLICATION**





# SECURITY SYSTEM



### **SPECIFICATIONS**

| Technical               | Values                                               |
|-------------------------|------------------------------------------------------|
| Fiber optical connector | ST                                                   |
| Transmit medium         | Simplex / Duplex fiber                               |
| Switch power            | DC 9V@200mA                                          |
| Operation Pattern       | Half/whole, major/minor                              |
| Power lost              | 12dB                                                 |
| Transmission distance   | 2 km                                                 |
| Shell                   | Metallic                                             |
| Elec