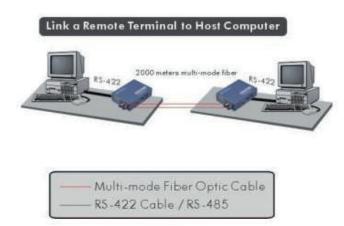

### **FEATURES**

- The transmit distance of multi-mode optical fiber can to 2KM while 40KM of the single mode.
- The transform between serial communication interface RS-232/RS485/RS-422 and optical fiber interface is available.
- The point-to-point loop connection is available.
- Separate working of serial communication RS232/RS422/RS485 is available.
- The communication speed of RS232 interface 300-115200bps, it is 1 mbps of RS422 and RS485.
- Duplex and semi-duplex RS-485 working way is available.
- The principal and subordinate working way is available. Subordinate way can be used as a repeater.
- Stable data transmit and long lifespan.
- Power: ≤5W, Power supply outside: DC5V/1A.
- Good after-sales service, quality guarantee for three years and eternal service.

#### **APPLICATION**





# SECURITY SYSTEM



### **SPECIFICATIONS**

| Technical               | Values                                               |
|-------------------------|------------------------------------------------------|
| Fiber optical connector | ST                                                   |
| Transmit medium         | Simplex / Duplex fiber                               |
| Switch power            | DC 9V@200mA                                          |
| Operation Pattern       | Half/whole, major/minor                              |
| Power lost              | 12dB                                                 |
| Transmission distance   | 2 km                                                 |
| Shell                   | Metallic                                             |
| El