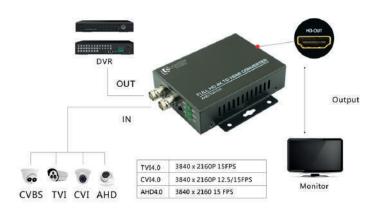

## APPLICATIONS

- $\bullet \quad \mbox{Designed for HDMI video transmission and HD loop out.}$
- Support 4K CV/TVI/AHD video Input, 4K Image loop output, 1080P HDMI output.
- Auto HD input, visual display input resolution,.

#### DIAGRAM

 $75\Omega$  HI-Z Impedance switch:

- $75\Omega$  When the IN port of the converter is connected to the camera, and the OUT is NOT connected to the DVR.
- HI-Z- When the IN port of the converter is connected to the camera and the OUT port is connected to the DVR.

#### **RESOLUTION TABLE**

| HD Coaxial camera/Resolution | CVI             | TVI                 | AHD          |
|------------------------------|-----------------|---------------------|--------------|
| 720P                         | 1280 x 720P     | 1280 x 720P         | 1280 x 720P  |
|                              | 25/30/50/60 FPS | 25/30/50/60 FPS     | 25/30 FPS    |
| 1080P                        | 1920 x 1080P    | 1920 x 1080P        | 1920 x 1080P |
|                              | 25/30 FPS       | 25/30 FPS           | 25/30 FPS    |
| 3 MP                         |                 | 2048 x 1536P        | 2048 x 1536P |
|                              |                 | 18/25/30 FPS        | 18/25/30 FPS |
| 4 MP                         | 2560 x 1440P    | 2688 x 1520P -15FPS | 2560 x 1440P |
|                              | 25/30 FPS       | 2560 x 1440P        | 15/25/30 FPS |
|                              |                 | 15/25/30 FPS        |              |
| 5 MP                         |                 | 2592 x 1944P        | 2592 x 1944P |
|                              |                 | 12.5/20FPS          | 12.5/20FPS   |
| 4 K(8 MP)                    | 3840 x 2160     | 3840 x 2160         | 3840 x 2160  |
|                              | 12.5/15 FPS     | 15 FPS              | 15 FPS       |