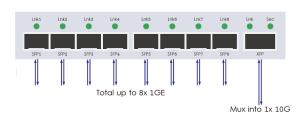

# 8x 1G SFP & 1x10G XFP Muxponder card

L8P1GM10G2 incorporates 8 SFP-based access interfaces that can accommodate various types of SFP. The trunk port is an XFP 10Gbps permitting flexible connectivity options between the muxponders either in a WDM system or directly between two modules. As well as provide double XFP interfaces, which can Achieve 1 +1 protective, Enhance the security of the system

- 10 Gbps trunk port rate
- It provides 8 standard SFP slots and 1 XFP slot;
- The trunk port can provide double XFP interfaces, which can Achieve
- 1+1 protective, Enhance the security of the system
- 8 GE ports at the client side are isolated from each other;
- Point-to-Point interconnection of up to 8 LANs
- 8 Independent 1GE services over one DWDM wavelength
- It supports loopback setting of the client side and the line side;
- Advanced network management features: support for SNMP-based network management, while supporting CLI, WEB, TELNET and other network management approach, Full graphical management
- L8P1GM10G2 chassis compatibility
- L01R01C 1 slot powered chassis
- L25R08C 8 slots powered chassis
- LO6R16C 16 slots powered chassis