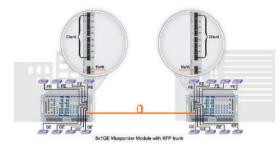

## FUNCTIONAL DIAGRAM

DIAGRAM

8x1GE Muxponder Module with XFP trunk

8x1GE Muxponder Module with Dual XFP trunk