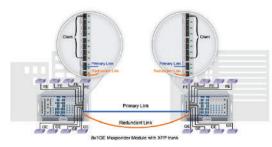

## FUNCTIONAL DIAGRAM

DIAGRAM

8x1GE Muxponder Module with XFP trunk

8x1GE Muxponder Module with Dual XFP trunk