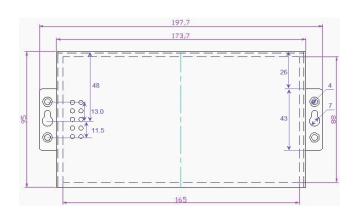

#### DIMENSIONS

### SPECIFICATIONS

| Network interface       | Values                                                  |  |  |  |
|-------------------------|---------------------------------------------------------|--|--|--|
| Ethernet port           | 2x 10/100Mbps RJ45                                      |  |  |  |
| Surge protection        | 2kV electromagnetic isolation                           |  |  |  |
| Serial interface        | RS232/422/485                                           |  |  |  |
| no. of port             | 4x serial DB9 for RS232, 4x 4PIN terminal for RS422/485 |  |  |  |
| Parity bits             | none, even, odd, space, mark                            |  |  |  |
| Data bits               | 5~9                                                     |  |  |  |
| Stop parity bit         | 1, 2                                                    |  |  |  |
| Flow control            | RTS/CTS, DTR/DCR, Xon/Xoff                              |  |  |  |
| Data rate               | 1200bps~460800bps                                       |  |  |  |
| Software feature        |                                                         |  |  |  |
| Protocol                | TCP, HTTP, UDP, ICMP, ARP, IP, DNS, DHCP                |  |  |  |
| Virtual serial platform | Window 98/2000/XP/Win7/Win8                             |  |  |  |
| Configuration           | Web, Vircom, serial type AT command                     |  |  |  |
| Electrical              |                                                         |  |  |  |
| Power supply            | DC9~24V, Max 4W                                         |  |  |  |
| Others                  |                                                         |  |  |  |
| Dimension               | 197 x 92 x 25mm                                         |  |  |  |
| Working temperature     | -45 ~ +85°C                                             |  |  |  |
| Storage temperature     | -45 ~ +85°C                                             |  |  |  |
| Humidity                | 5 ~ 95% RH                                              |  |  |  |