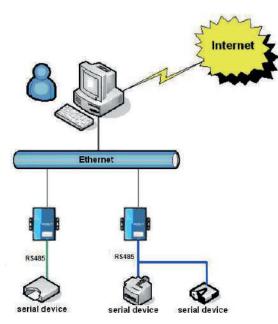

#### APPLICATION DIAGRAM

Serial device connected to the Ethernet network via L4ST244 converter