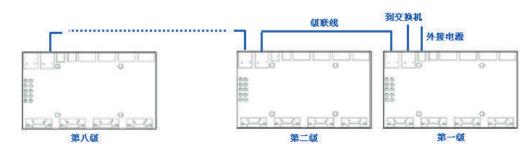

244 is a industrial grade 4channel serial RS232/422/458 to TCP/IP converter, which enables 4Ch serial devices to be connected in TCP/IP network. With its software the device can be found easily in the network. Configuration can be easily done via web management.

### FEATURES

- 4Ch RS232/422/485 serial to TCP/IP conversion
- 2x 10/100 RJ45 port
- Support full duplex low cost reliable servers
- Support TCP server / clients, UDP mode
- Built in web server, easy configuration via web browser
- Support Baud from 1200-460800
- Support virtual port, web management or Vircom configurations
- 2kV surge protection on RJ45 ports
- Optional power supply by POE

#### APPLICATION DIAGRAM

Serial device connected to the Ethernet network via L4ST244 converter



#### CONNECTION DIAGRAM FOR UPLINK PORT





## SECURITY SYSTEM



#### NETWORK MANAGEMENT



|               |                             |                |                |               | 217        |
|---------------|-----------------------------|----------------|----------------|---------------|------------|
|               |                             |                |                |               | 140        |
| 10.781        | a contraction of the second |                |                |               |            |
| tine -        | (Lawrence)                  | (P) :          | 292, 88, 1.5 % | Port          | PLE        |
| 1.1           | to here a                   | 210            | 314 24 284     | Tatterit      | (IRS-BRAT) |
| iser<br>P     | 0.05109143                  | - Boat<br>Fort | (ine           |