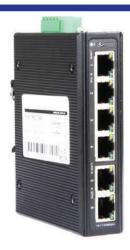

# 6 Ports 10/100M Industrial Switch with 4x RJ45 and 2x Uplink RJ45 ports

LIOF6-2U is a Industrial Switch features 4x RJ45 ports (10/100M) and 2x RJ45 Uplink ports. It consumes low power consumption, supports wide operating temperature (-40 to +85°C). Its casing is IP40 rated and meet EMC industrial level 4 requirements. It is suitable for wind power, subway PIS, power SCADA, sewage treatment, intelligent transportation systems applications. These switches are specially designed for harsh industrial environments.

#### **FEATURES**

- 4x 10/100M RJ45 + 2x Uplink 10/100M RJ45
- Supports IEEE 802.3x flow control for Full-duplex Mode and backpressure for Half-duplex Mode
- RJ45 Ports AUTO Negotiation/AUTO MDI/MDIX
- MAC address table of the Switch with auto-learning and auto-aging
- Supports full-duplex and half-duplex auto-negotiation
- LED indicators for monitoring power, link and activity
- Support Din Rail Mount
- IP40 protection