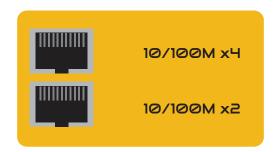

#### **FEATURES**

- 4x 10/100M RJ45 + 2x Uplink 10/100M RJ45
- Supports IEEE 802.3x flow control for Full-duplex Mode and backpressure for Half-duplex Mode
- RJ45 Ports AUTO Negotiation/AUTO MDI/MDIX
- MAC address table of the Switch with auto-learning and auto-aging
- Supports full-duplex and half-duplex auto-negotiation
- LED indicators for monitoring power, link and activity
- Support Din Rail Mount
- IP40 protection

#### **SPECIFICATIONS**

| N +                                |                                           |
|------------------------------------|-------------------------------------------|
| Number of RJ45 ports (10/100BaseT) | 4                                         |
| Number of Uplink RJ45 ports        | 2                                         |
| Switching capacity                 | 1.6Gbps                                   |
| Performance Specifications         |                                           |
| Transmission Method                | Store-And-Forward                         |
| Network Protocol and Standards     | IEEE 802.3u                               |
|                                    | IEEE 802.3x Flow Control                  |
| Environmental                      |                                           |
| Operating temperature              | -40 ~ 80° C                               |
| Storage temperature                | -40 ~ 85° C                               |
| Operating humidity                 | 5 ~ 95% non condensation                  |
| Power Supply                       | DC 12-48V                                 |
| LED indicators                     | Power supply, network status and activity |
| Physical                           |                                           |
| Dimension                          | 119 x 105 x 30mm                          |
| Weight                             | 0.32kg                                    |