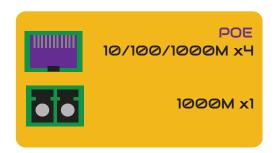

°C                                             |
| Storage temperature                    | -40 ~ 85°C                                            |
| Operating hunidity                     | 5 ~ 95% non condensation                              |
| Power Supply                           | DC 48-57V                                             |
| LED indicators                         | Power supply, network status, POE status              |
| Physical                               |                                                       |
| Dimension                              | 120 x 100 x 30mm                                      |
| Weight                                 | 0.4kg                                                 |

## TELECOM/DATACOM SYSTEM



### **FUNCTIONAL DIAGRAM**



### ORDERING INFORMATION

| PN            | DESCRIPTION                                                                |  |
|---------------|----------------------------------------------------------------------------|--|
| LIPOX5-1SFP-x | 5Ports 10/100/1000M Industrial Fiber POE Switch with 4x RJ45 and 1x GE SFP |  |
| Χ-            | F: IEEE802.3af (154W per port)                                             |  |
|               | T- IEEE802.3at (30W per port)                                              |  |
| PEA-52-65     | Power Adaptor 220VAC~52VDC @ 65W                                           |  |
| PEA-52-110    | Power Adaptor 220VAC~52VDC @ 110W                                          |  |