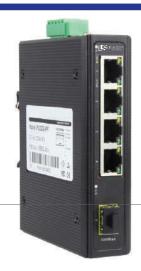

# 5 Ports 10/100/1000M Industrial Fiber POE Switch with 4x RJ45 and 1x GE SFP

LIPOX5-1SFP is a 4x 10/100/1000M POE RJ45 port and 1x SFP port Industrial POE switch. Its casing is IP40 rated and meet EMC industrial level 4 requirements. Features 3KV network port surge protection which is important for harsh outdoor environment and ensure the reliability of the uninterrupted system.

### **FEATURES**

- 4x 10/100/1000M RJ45 POE and 1x GE SFP
- Supports IEEE 802.3x flow control for Full-duplex Mode and backpressure for Half-duplex Mode
- Supports IEEE 802.3af (154W per port) and 802.3at (30W per port)
- RJ45 PortsAUTO Negotiation/AUTO MDI/MDIX
- Stoage Exchange Forwarding Machanism and 4M Forward Memory
- Standard IU rack mount/Desktop design
- Supports Wire-Speed forwarding