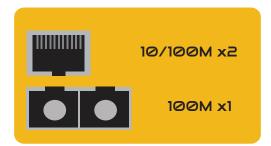

# 3 Ports 10/100M Industrial Switch with 2x RJ45 ports and 1x FX

LIOF3-1FX is a Industrial Switch features 2x RJ45 ports (10/100M) and 1x FX port (100M) port. It consumes low power consumption, supports wide operating temperature (-40 to +85degreeC). Its casing is IP40 rated and meet EMC industrial level 4 requirements. It is suitable for wind power, subway PIS, power SCADA, sewage treatment, intelligent transportation systems applications. These switches are specially designed for harsh industrial environments.

#### FEATURES

- 2x 10/100M RJ45 + 1x 10/100M FX Duplex SC
- Supports IEEE 802.3x flow control for Full-duplex Mode and backpressure for Half-duplex Mode
- RJ45 Ports AUTO Negotiation/AUTO MDI/MDIX
- MAC address table of the Switch with auto-learning and auto-aging
- Supports full-duplex and half-duplex auto-negotiation
- LED indicators for monitoring power, link and activity
- Support Din Rail Mount
- IP40 protection

#### SPECIFICATIONS

| Number of RJ45 ports (10/100BaseT) | 2                                         |
|------------------------------------|-------------------------------------------|
|                                    |                                           |
| Number of Fiber ports (100M FX)    | 1                                         |
| Performance Specifications         |                                           |
| Transmission Method                | Store-And-Forward                         |
| Network Protocol and Standards     | IEEE 802.3u                               |
|                                    | IEEE 802.3x Flow Control                  |
| Environmental                      |                                           |
| Operating temperature              | -40 ~ 80°C                                |
| Storage temperature                | -40 ~ 85°C                                |
| Operating humidity                 | 5 ~ 95% non condensation                  |
| Power Supply                       | -DC 12-48V                                |
| LED indicators                     | Power supply, network status and activity |
| Physical                           |                                           |
| Dimension                          | 100x119x30mm                              |
| Weight                             | 0.32kg                                    |