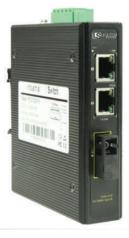

# 3 Ports 10/100M Industrial Switch with 2x RJ45 ports and 1x FX

LIOF3-1FX is a Industrial Switch features 2x RJ45 ports (10/100M) and 1x FX port (100M) port. It consumes low power consumption, supports wide operating temperature (-40 to +85degreeC). Its casing is IP40 rated and meet EMC industrial level 4 requirements. It is suitable for wind power, subway PIS, power SCADA, sewage treatment, intelligent transportation systems applications. These switches are specially designed for harsh industrial environments.

#### FEATURES

- 2x 10/100M RJ45 + 1x 10/100M FX Duplex SC
- Supports IEEE 802.3x flow control for Full-duplex Mode and backpressure for Half-duplex Mode
- RJ45 Ports AUTO Negotiation/AUTO MDI/MDIX
- MAC address table of the Switch with auto-learning and auto-aging
- Supports full-duplex and half-duplex auto-negotiation
- LED indicators for monitoring power, link and activity
- Support Din Rail Mount
- IP40 protection

#### SPECIFICATIONS

| Number of RJ45 ports (10/100BaseT) | 2                                         |
|------------------------------------|-------------------------------------------|
|                                    |                                           |
| Number of Fiber ports (100M FX)    | 1                                         |
| Performance Specifications         |                                           |
| Transmission Method                | Store-And-Forward                         |
| Network Protocol and Standards     | IEEE 802.3u                               |
|                                    | IEEE 802.3x Flow Control                  |
| Environmental                      |                                           |
| Operating temperature              | -40 ~ 80°C                                |
| Storage temperature                | -40 ~ 85°C                                |
| Operating humidity                 | 5 ~ 95% non condensation                  |
| Power Supply                       | -DC 12-48V                                |
| LED indicators                     | Power supply, network status and activity |
| Physical                           |                                           |
| Dimension                          | 100x119x30mm                              |
| Weight                             | 0.32kg                                    |