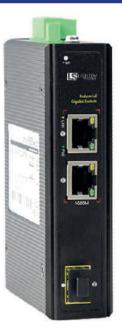

## 3 Ports 10/100/1000M Industrial Fiber POE Switch with 2x RJ45 and 1x GE SFP

LIPOX3-1SFP is a 2x 10/100/1000M POE RJ45 port and 1x SFP port Industrial POE switch. Its casing is IP40 rated and meet EMC industrial level 4 requirements. Features 3KV network port surge protection which is important for harsh outdoor environment and ensure the reliability of the uninterrupted system.

### FEATURES

- 2x 10/100/1000M RJ45 POE and 1x GE SFP
- Supports IEEE 802.3x flow control for Full-duplex Mode and backpressure for Half-duplex Mode
- Supports IEEE 802.3af (154W per port) and 802.3at (30W per port)
- RJ45 PortsAUTO Negotiation/AUTO MDI/MDIX
- Stoage Exchange Forwarding Machanism and 4M Forward Memory
- Standard IU rack mount/Desktop design
- Supports Wire-Speed forwarding

### SPECIFICATIONS

| Number of POE ports (10/100/1000BaseT) | 2                                                     |
|----------------------------------------|-------------------------------------------------------|
| Number of GE SFP port                  | 1                                                     |
| Power Pin Assignment                   | 1/2and 3/6 , or alternatively over 4/5(+) and 7/8 (-) |
| Performance Specifications             |                                                       |
| Transmission Method                    | Store-And-Forward                                     |
| Network Protocol and Standards         | IEEE 802.3u                                           |
|                                        | IEEE 802.3x Flow Control                              |
| POE standard                           | IEEE802.3af or IEEE802.3at                            |
| POE power                              | 15.4W per POE port (IEEE802.3af)                      |
|                                        | 30W per POE port (IEEE802.3at)                        |
| Enviornmental                          |                                                       |
| Operating temperature                  | 40 ~ 80°C                                             |
| Storage temperature                    | -40 ~ 85°C                                            |
| Operating hunidity                     | 5 ~ 95% non condensation                              |
| Power Supply                           | DC 48-57V                                             |
| LED indicators                         | Power supply, network status, POE status              |
| Physical                               |                                                       |
| Dimension                              | 120 x 100 x 30mm                                      |
| Weight                                 | 0.4kg                                                 |