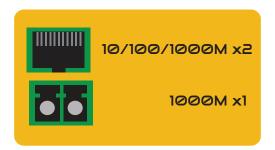

## 3 Ports 10/100/1000M Industrial Switch with 2x RJ45 and 1x SFP ports

LIOX3-1SFP is a 2x 10/100/1000M RJ45 port and 1x SFP port Industrial switch. It features 3KV network port surge protection which is important for harsh outdoor environment and ensure the reliability of the uninterrupted system.

### **FEATURES**

- 2x 10/100/1000M RJ45 + 1x GE SFP
- Supports IEEE 802.3x flow control for Full-duplex Mode and backpressure for Half-duplex Mode
- RJ45 Ports AUTO Negotiation/AUTO MDI/MDIX
- MAC address table of the Switch with auto-learning and auto-aging
- Supports full-duplex and half-duplex auto-negotiation
- LED indicators for monitoring power, link and activity
- Support Din Rail Mount
- IP40 protection

### **SPECIFICATIONS**

| 3 Ports 10/100/1000M Industrial Switch with | 2x RJ45 and 1x SFP ports                  |
|---------------------------------------------|-------------------------------------------|
| Number of RJ45 ports (10/100/1000BaseT)     | 2                                         |
| Number of SFP ports (1000M)                 | 1                                         |
| Switching capacity                          | 8.8Gbps                                   |
| Performance Specifications                  |                                           |
| Transmission Method                         | Store-And-Forward                         |
| Network Protocol and Standards              | IEEE 802.3u                               |
|                                             | IEEE 802.3x Flow Control                  |
| Mac table                                   | Up to 8k                                  |
| Environmental                               |                                           |
| Operating temperature                       | -40 ~ 80° C                               |
| Storage temperature                         | -40 ~ 85° C                               |
| Operating hunidity                          | 5 ~ 95% non condensation                  |
| Power Supply                                | DC 12-48V                                 |
| LED indicators                              | Power supply, network status and activity |
| Physical                                    |                                           |
| Dimensions                                  | 120x100x30mm                              |
| Weight                                      | 0.4kg                                     |